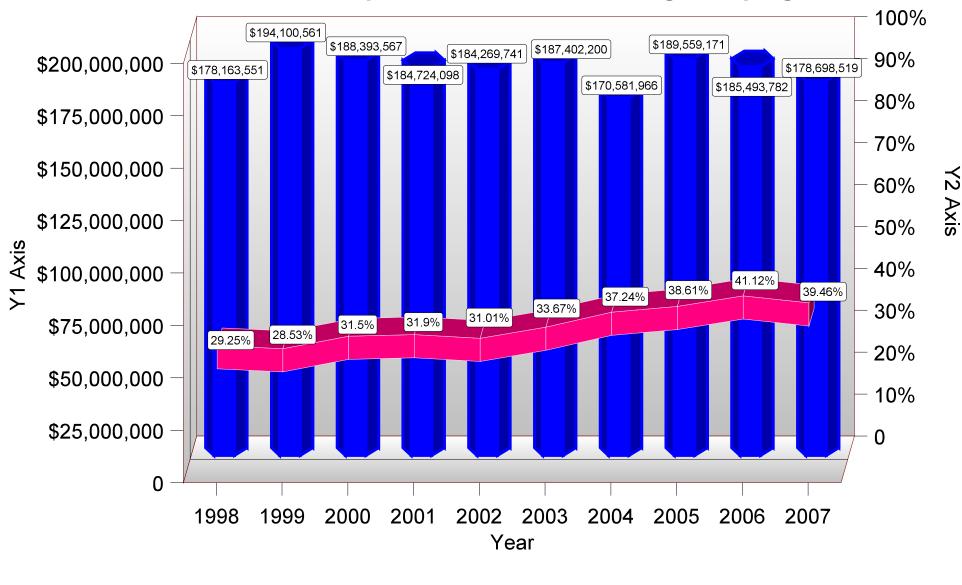

# **1998-2007** Comparison of Telemarketing Campaigns

Total Gross Receipts (Y1)

Net Percent Retained By Charity (Y2)

TABLE 1Charitable Organizations-Alphabetical Order2007 Telemarketing Campaigns

| CHARITABLE ORGANIZATION                                  | PROFESSIONAL FUND RAISER              | GEO.<br>AREA | RE-<br>PORT<br>TYPE | GROSS<br>RECEIPTS | NET TO<br>CHARITY | UNCOL-<br>LECTED<br>PLEDGES | % TO<br>CHAR-<br>ITY |
|----------------------------------------------------------|---------------------------------------|--------------|---------------------|-------------------|-------------------|-----------------------------|----------------------|
| A O P A Air Safety Foundation Inc                        | Share Group Inc                       | 8            | Closing             | \$16,880.00       | (\$760.00)        | \$0.00                      | -4.50%               |
| A O P A Air Safety Foundation Inc                        | Telefund Inc                          | 8            | Closing             | \$933,312.43      | \$571,593.43      | \$296,375.57                | 61.24%               |
| Adirondack Council Inc                                   | Share Group Inc                       | 4            | Closing             | \$32,526.00       | \$22,143.00       | \$0.00                      | 68.08%               |
| Adirondack Historical Association (Adirondack Museum)    | Phoenix Resource Group Inc            | 4            | Closing             | \$78,037.00       | \$44,032.00       | \$12,840.00                 | 56.42%               |
| Adventist Development and Relief Agency<br>International | InfoCision Management Corporation     | 8            | Closing             | \$50,246.65       | \$16,199.81       | \$0.00                      | 32.24%               |
| African Wildlife Foundation                              | Share Group Inc                       | 8            | Closing             | \$18,266.00       | \$54.00           | \$0.00                      | 0.30%                |
| AFS USA Inc                                              | Share Group Inc                       | 1            | Closing             | \$276,578.00      | \$145,447.00      | \$0.00                      | 52.59%               |
| AFSCME-Albany County Sheriff's Union Local #775          | Stage Door Music Productions Inc      | 4            | Closing             | \$137,446.00      | \$40,000.00       | \$0.00                      | 29.10%               |
| AIDS Rochester Inc                                       | Marketing Squad Inc                   | 6            | Closing             | \$116,967.00      | \$29,242.00       | \$0.00                      | 25.00%               |
| Albany County Deputy Sheriff's PBA                       | Nordel Publishing Inc                 | 4            | Closing             | \$18,095.00       | \$6,333.25        | \$0.00                      | 35.00%               |
| Albany Medical Center Foundation Inc                     | ComNet Marketing Group Inc            | 4            | Interim             | \$4,097.00        | \$24.51           | \$2,892.00                  | 0.60%                |
| Albany Police Supervisors' Association                   | Nordel Publishing Inc                 | 4            | Interim             | \$7,074.00        | \$2,108.71        | \$0.00                      | 29.81%               |
| Albion Emergency Squad Inc                               | Spotlight Music Productions Inc       | 7            | Closing             | \$31,260.00       | \$9,001.00        | \$0.00                      | 28.79%               |
| Allegany County Deputy Sheriff's Association Inc         | Event Marketing (Narde, James Edward) | 7            | Closing             | \$53,066.00       | \$18,573.10       | \$0.00                      | 35.00%               |
| Alliance Defense Fund Inc                                | MDS Communications Corporation        | 8            | Closing             | \$154,235.00      | \$0.00            | \$411,592.00                | 0.00%                |
| Alzheimers Disease and Related Disorders Association     | InfoCision Management Corporation     | 8            | Closing             | \$91,363.34       | \$49,984.34       | \$0.00                      | 54.71%               |
| America's Athletes with Disabilities Inc                 | Contract Communications Inc           | 8            | Closing             | \$187,786.00      | \$18,778.00       | \$6,510.00                  | 10.00%               |
| American Association of State Troopers Inc               | Safety Publications Inc               | 8            | Interim             | \$507,887.06      | \$101,577.41      | \$150,000.00                | 20.00%               |
| American Association of the Deaf-Blind                   | Heritage Company Inc (The)            | 8            | Interim             | \$853,640.71      | \$273,147.81      | \$234,748.70                | 32.00%               |
| American Association of University Women Inc             | Outreach Associates Inc               | 8            | Closing             | \$158,510.00      | \$29,845.03       | \$0.00                      | 18.83%               |
| American Breast Cancer Foundation Inc                    | Allan C Hill Productions Inc          | 8            | Interim             | \$26,617.00       | \$3,194.64        | \$0.00                      | 12.00%               |
| American Breast Cancer Foundation Inc                    | Bristol Marketing Associates Inc      | 8            | Closing             | \$73,757.00       | \$8,850.84        | \$106,488.00                | 12.00%               |