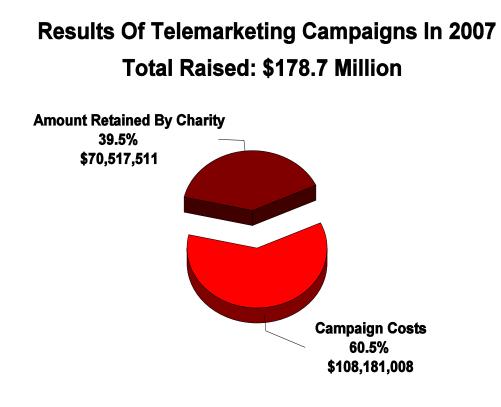

#### **FINDINGS**

A total of \$178.7 million was raised on behalf of 442 charities in 2007 in the 553 telemarketing campaigns covered in this report. This amount includes funds raised in New York and other states by telemarketers registered to solicit charitable contributions in New York.

In total, 60.54 percent, or \$108.2 million, of the funds raised by telemarketers in 2007 was paid to the fundraisers for fees and/or used to cover the costs of conducting the campaigns. By comparison, charities retained 39.46 percent, or \$70.5 million, of the total funds raised in the campaigns.