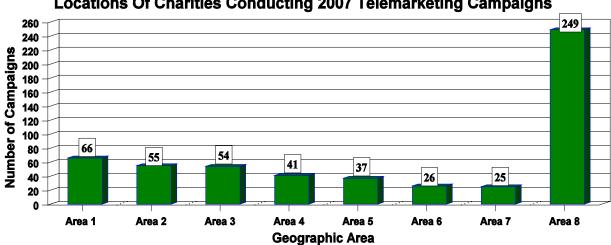

#### Locations Of Charities Conducting 2007 Telemarketing Campaigns

#### **GEOGRAPHIC AREA CODE**

Based upon the address contained in documents filed with the Charities Bureau, each charitable organization listed in this report has been assigned to a particular geographic area. Following is a list of those geographic areas, the counties included in each, total gross dollars raised in the specified geographic area and the net amount received by charitable organizations located in the assigned geographic region:

| <u>Area</u>                                            | <u>Counties</u>                                                                                                                                                | <u>Gross Amount</u><br><u>Raised Per Geo</u><br><u>Area</u> | <u>Net % To</u><br><u>Charity Per</u><br><u>Geo Area</u> |
|--------------------------------------------------------|----------------------------------------------------------------------------------------------------------------------------------------------------------------|-------------------------------------------------------------|----------------------------------------------------------|
| 1 - New York City                                      | Bronx, Kings, New York, Queens,<br>Richmond, Staten Island                                                                                                     | \$27,526,925.69                                             | 49.49%                                                   |
| <b>2</b> - Long Island                                 | Nassau, Suffolk                                                                                                                                                | \$7,903,000.83                                              | 16.81%                                                   |
| <b>3</b> - Lower Hudson<br>Valley                      | Delaware, Dutchess, Orange,<br>Putnam, Rockland, Sullivan, Ulster,<br>Westchester                                                                              | \$8,737,472.90                                              | 54.05%                                                   |
| <b>4</b> - Capital District and<br>Eastern Adirondacks | Albany, Clinton, Columbia, Essex,<br>Franklin, Fulton, Greene, Hamilton,<br>Montgomery, Rensselaer, Saratoga,<br>Schenectady, Schoharie, Warren,<br>Washington | \$6,930,947.04                                              | 36.06%                                                   |
| <b>5</b> - Central NY and<br>Western Adirondacks       | Broome, Cayuga, Chenango,<br>Cortland, Herkimer, Jefferson, Lewis,<br>Madison, Oneida, Onondaga,<br>Oswego, Otsego, St. Lawrence,<br>Tioga, Tompkins           | \$2,422,745.67                                              | 31.90%                                                   |
| <b>6</b> - Rochester and<br>Surrounding Region         | Chemung, Livingston, Monroe,<br>Ontario, Schuyler, Seneca, Steuben,<br>Wayne, Yates                                                                            | \$1,884,412.87                                              | 40.16%                                                   |
| 7 - Western NY                                         | Allegany, Cattaraugus, Chautauqua,<br>Erie, Genesee, Niagara, Orleans,<br>Wyoming                                                                              | \$2,283,516.40                                              | 36.42%                                                   |
| 8 - All Others                                         | All locations outside New York State                                                                                                                           | \$121,009,497.11                                            | 38.00%                                                   |