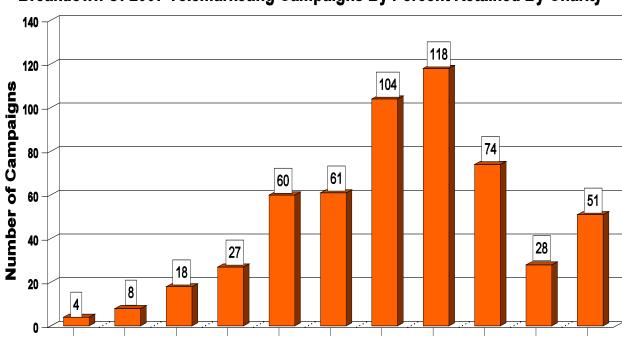

The following table shows the distribution of the funds raised in the 553 telemarketing campaigns in 2007, arranged according to percentage of funds retained by the charity.

| Percent to<br>Charity | Number of<br>Campaigns | Percent of<br>Campaigns | Gross Amount<br>Raised | Percent of<br>Total Funds<br>Raised | Net Amount<br>Received | Percent of<br>Total Net<br>Amount |
|-----------------------|------------------------|-------------------------|------------------------|-------------------------------------|------------------------|-----------------------------------|
| 90-100%*              | 4                      | 0.72%                   | \$3,974,592.40         | 2.22%                               | \$3,640,502.63         | 5.16%                             |
| 80-89%                | 8                      | 1.45%                   | \$1,428,988.01         | 0.80%                               | \$1,241,936.26         | 1.76%                             |
| 70-79%                | 18                     | 3.26%                   | \$19,629,605.74        | 10.98%                              | \$14,673,772.37        | 20.81%                            |
| 60-69%                | 27                     | 4.88%                   | \$9,456,584.74         | 5.29%                               | \$6,098,713.86         | 8.65%                             |
| 50-59%                | 60                     | 10.85%                  | \$30,968,196.72        | 17.33%                              | \$17,529,928.35        | 24.86%                            |
| 40-49%                | 61                     | 11.03%                  | \$25,710,898.55        | 14.39%                              | \$11,510,565.67        | 16.32%                            |
| 30-39%                | 104                    | 18.81%                  | \$24,586,386.31        | 13.76%                              | \$8,281,072.92         | 11.74%                            |
| 20-29%                | 118                    | 21.34%                  | \$21,843,880.57        | 12.22%                              | \$5,319,395.87         | 7.54%                             |
| 10-19%                | 74                     | 13.38%                  | \$22,949,516.56        | 12.84%                              | \$3,296,032.92         | 4.67%                             |
| 0 - 9%                | 28                     | 5.06%                   | \$9,533,173.27         | 5.33%                               | \$523,692.65           | 0.74%                             |
| Below 0**             | 51                     | 9.22%                   | \$8,616,695.64         | 4.82%                               | (\$1,598,102.58)       | -2.27%                            |
| TOTAL                 | 553                    | 100.00%                 | \$178,698,518.51       | 100.00%                             | \$70,517,510.92        | 100.00%                           |

90-100+% 80-89%

70-79%

60-69%

50-59%

40-49%

**Percent to Charity** 

30-39%

20-29%

10-19%

0-9%

Below 0%

Breakdown Of 2007 Telemarketing Campaigns By Percent Retained By Charity